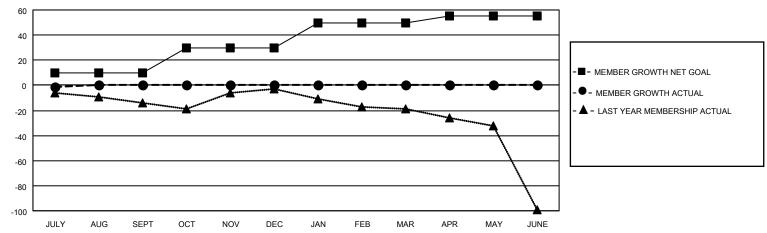

#### GOALS AND ACTUAL MEMBERS CUMULATIVE

| DROPPED CLUBS: 1 | 2 CLUBS OF 72 ADDED 1 OR<br>MORE NEW MEMBERS | GENDER DISTRIBUTION             |                                |  |
|------------------|----------------------------------------------|---------------------------------|--------------------------------|--|
|                  | MORE NEW MEMBERS                             | MALE<br>FEMALE                  | 1,490 (89.54%)<br>174 (10.46%) |  |
| DROPPED MEMBERS  |                                              | NON BINARY PREFER NOT TO ANSWER | 0 (0.00%)<br>R 0 (0.00%)       |  |
| DECEASED 1       |                                              | THE ENTITION TO A MOTHER        | 0 (0.0070)                     |  |
| CLUB CANCELLED 0 | CLICK HERE FOR CUMULATIVE                    | TOTAL FAMILY UNIT MEMBERS       | 0                              |  |
| OTHER 2          | MEMBERSHIP DATA                              |                                 |                                |  |
| TOTAL 3          |                                              | FAMILY MEMBERS PAYING HAL       | F DUES 0                       |  |